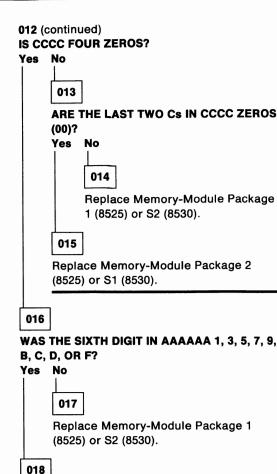

### **AAAAAA BB CCCC 20X**

To isolate a memory failure, answer the following questions.

DID YOU RECEIVE A "205 MEMORY ERROR"
MESSAGE DURING POST OR WHEN RUNNING THE
MEMORY TESTS?

(Step 003 continues)

Replace Memory-Module Package 2 (8525) or S1 (8530).