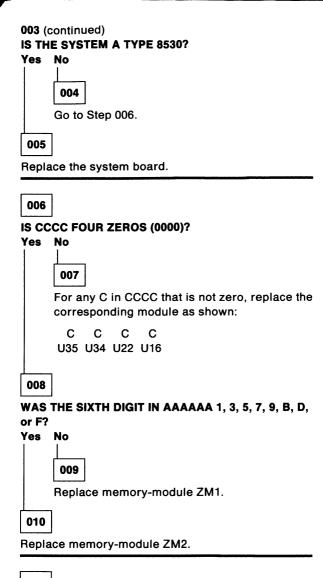

## **Memory**

PARITY CHECK 1 indicates that memory on the system board has failed. If the system has a total of 512KB memory installed (8525), replace the memory-module packages. If the system has a total of 640KB memory installed and the address (number displayed below PARITY CHECK 1) is less than 20000, replace the optional memory modules (8525), or the system board (8530). Otherwise, replace the memory module (8525) or \$1 and \$2 (8530).

PARITY CHECK 2 indicates that an adapter memory module has failed. See "Undetermined Problem" to identify the failing adapter.

001

Memory errors are displayed as:

### **AAAAAA BB CCCC 20X**

To isolate a memory failure, answer the following questions.

DID YOU RECEIVE A "205 MEMORY ERROR"
MESSAGE DURING POST OR WHEN RUNNING THE
MEMORY TESTS?

(Step 003 continues)

Replace Memory-Module Package 2 (8525) or S1 (8530).

019

Failing adapter memory, see "Undetermined Problem."