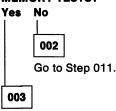

## **Memory**

PARITY CHECK 1 indicates that memory on the system board has failed. If the system has a total of 512KB memory installed (8525), replace the memory-module packages. If the system has a total of 640KB memory installed and the address (number displayed below PARITY CHECK 1) is less than 20000, replace the optional memory modules (8525), or the system board (8530). Otherwise, replace the memory module (8525) or \$1 and \$2 (8530).

PARITY CHECK 2 indicates that an adapter memory module has failed. See "Undetermined Problem" to identify the failing adapter.

001

Memory errors are displayed as:

### **AAAAAA BB CCCC 20X**

To isolate a memory failure, answer the following questions.

DID YOU RECEIVE A "205 MEMORY ERROR"
MESSAGE DURING POST OR WHEN RUNNING THE
MEMORY TESTS?

(Step 003 continues)

Replace Memory-Module Package 2 (8525) or S1 (8530).