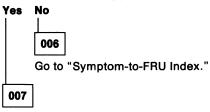

## Symptom-to-FRU Index

The Symptom-to-FRU Index lists error symptoms and the causes that could be responsible. The most likely cause is listed first.

**Important:** To determine what is actually failing, always begin with "General Checkout" if you are using the Advanced Diagnostics diskette.