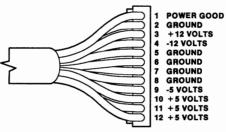

If all adapters and devices have been removed and the problem remains, check the power-supply output voltages. If the output voltages are good, replace the system board.

| Vdc<br>Minimum | Vdc<br>Maximum | -Lead<br>Pin | + Lead<br>Pin |
|----------------|----------------|--------------|---------------|
| +4.8           | +5.2           | P7-5         | P7-10         |
| +4.5           | +5.4           | P7-9         | P7-5          |
| +11.5          | +12.6          | P7-5         | P7-3          |
| +10.8          | +12.9          | P7-4         | P7-8          |