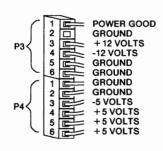

| Vdc<br>Minimum | Vdc<br>Maximum | -Lead<br>Pin | + Lead<br>Pin |
|----------------|----------------|--------------|---------------|
| +4.8           | +5.2           | P3-5         | P4-4          |
| +4.6           | +5.5           | P4-3         | P3-6          |
| +11.5          | +12.6          | P4-1         | P3-3          |
| +10.8          | +13.2          | P3-4         | P4-2          |