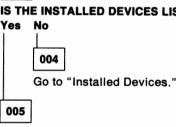

## Installed Devices

If an adapter or device is missing from the Installed Devices list, replace that adapter or device.

If an adapter is shown in the Installed Devices list and is not present in the system, remove the bus adapter. If the error remains, replace the system board.