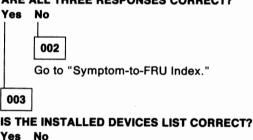

## ARE ALL THREE RESPONSES CORRECT?

(Step 005 continues)

### **AAAAAA BB CCCC 20X**

To isolate a memory failure, answer the following questions.

DID YOU RECEIVE A "205 MEMORY ERROR"
MESSAGE DURING POST OR WHEN RUNNING THE
MEMORY TESTS?

(Step 003 continues)

Replace Memory-Module Package 2 (8525) or S1 (8530).