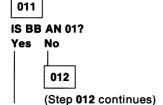

### **AAAAAA BB CCCC 20X**

To isolate a memory failure, answer the following questions.

DID YOU RECEIVE A "205 MEMORY ERROR"
MESSAGE DURING POST OR WHEN RUNNING THE
MEMORY TESTS?

(Step 003 continues)

Replace Memory-Module Package 2 (8525) or S1 (8530).