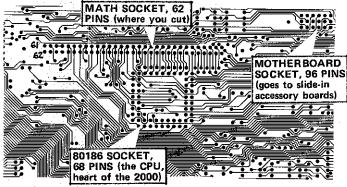

Envision told me of more sources for the parts, and a third part you need: The 8087-1 can also come from Hamilton 800-562-7834 or Almac 800-542-5622, or any other Intel distributor. These same companies may have the \$40 heart of our puter, modified for math, called the R-80186, don't leave out the R. Envision itself will sell you the 8087-1 for \$250 (Intel list is \$330), or the betweenboard for \$195. This board is also reported to be available, and not available, from Tandy. Now how's that for solid, specific information? Another source for at least the 8087-1 at good price is Microprocessors Unlimited 918-267-4961.