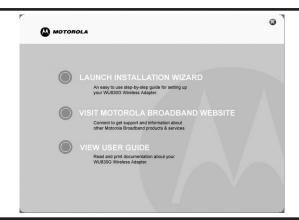

- Click LAUNCH INSTALLATION WIZARD to install the software for your unit from the CD-ROM.
  (See Section 2 of the User Guide for more information)
- Only after you have installed the software,
  Connect your unit as shown.
  (See Section 2 of the User Guide for
  more information)
- Access the configuration utility by right-clicking on the wireless antenna icon. (See Section 3 of the User Guide for more information)