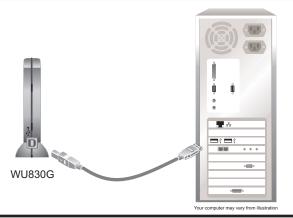

- Click LAUNCH INSTALLATION WIZARD to install the software for your unit from the CD-ROM.
  (See Section 2 of the User Guide for more information)
- Only after you have installed the software,
  Connect your unit as shown.
  (See Section 2 of the User Guide for
  more information)
- Access the configuration utility by right-clicking on the wireless antenna icon. (See Section 3 of the User Guide for more information)