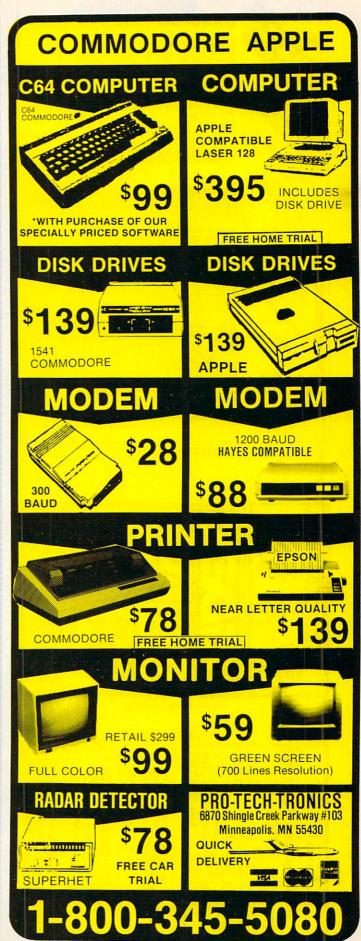

5,1,22,96,1,33,135,1,33,135,1 3999 REM --MELODY ARRANGEMENT--4000 DATA 1,13,38,46,1,2,51,52,4,13,47,50,37,46,1,13 4010 DATA 47,50,47,50,37,46,1,13,47,50,47,50,47,50 4020 DATA 37,46,1,13,19,46,1,13,14,46,1,2,51,52,4 4030 DATA 13,53,54,15,18,14,46,1,13,14,18,53,54,15,18 4040 DATA 14,46,1,13,14,18,14,18,53,54,15,18,14,46,1 4050 DATA 13,14,18,14,18,14,18,53,54,15,18,14,46,1,2 4060 DATA 51,52,4,13,53,54,15,18,14,18,14,18,14,18,53 4070 DATA 54,15,18,14,46,1,13,14,18,53,54,15,18,14,18 4080 DATA 14,18,14,18,53,54,15,18,14,46 4999 REM --BASS NOTES-5000 DATA 0,0,2,11,48,2,10,143,2,9,104,2,8,97,2 5010 DATA 14,239,2,8,97,2,11,48,4,14,24,1,16,195,1 5020 DATA 14,239,1,16,195,1,18,209,2,14,24,4,12,143,4 5030 DATA 12,143,6,0,0,2,11,48,1,8,97,1,14,239,1 5040 DATA 16,195,1,18,209,2,11,48,1,8,97,1,14,239,1





#### PROFESSIONAL HANDICAPPING SYSTEMS

Professor Picks Football™ \$99.95; with win/loss power ratings \$149.95; Professional Series™ \$199.95

Expanded Lottery/Lotto Analysis Lottery: 3-4 digits \$79.95; Lotto: max. of 99 digits \$99.95; Enhanced Lottery/ Lotto \$129.95

PC-3 Portable Computer (4k)

Choice of Thoroughbred/Greyhound/Trotter Gold Edition™ software, \$249.95

Model 100 Portable Computer (32k)

Choice of Thoroughbred/Greyhound/Trotter Gold Edition™ software with Master Bettor™ \$649.95



PROFESSIONAL SERIESTM (Tho/Grey/Trot)
The all new Professional Seriestm represent the most advanced handicapping software



Analysis Module™

Complete bet analysis highlights this basic Pro Series™ module. Full 50 tracks/kennels/etc. \$249.95

Factor Value/Multiple Regression Module™ Fa