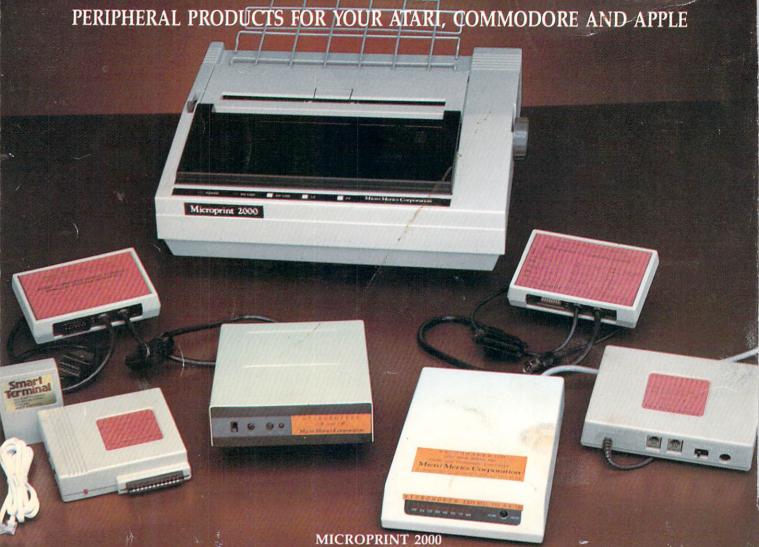

hy it makes so much sense to consider having an Apple II at home.

Besides, it's the only sure way to make your experts as expert as they think they are.



All you need is JingleDisk, your PC and printer, a little Holiday PrinterPaper and you'll create unique holiday cards even Santa won't forget!

After the cards are out and the gifts are given, just boot up your computer, turn up the sound and let JingleDisk entertain with Yuletide carols and vivid animations.



Available for Apple, Atari, Commodore and IBM formats.



# JingleDisk<sup>™</sup>

Holiday Card Maker & Greeting Disk

# Holiday PrinterPaper™ \$9.95

Three Colorful Printer Paper Designs & Four Sticker Designs!

Hi Tech Expressions, Inc., 2699 South Bayshore Drive, Suite 1000A, Coconut Grove, Florida 33133. 1-800-848-9273





MICRO MERICS MICROPRINT 2000 delivers big performance without knocking a big dent in your budget. This wonderfully affordable, fast 120 CPS, letter quality built-in, DO: MATRIX PRINTER has all of the features usually found only in more expensive models. MICROPRINT 2000 has graphics modes, tractor/friction feed, foreign language characters, bidirectional printing, snap-in cassette ribbon, user replaceable head, and standard parallel interface. With serial interface option, and fine near letter quality, it is no longer necessary to transfer your draft to the typewriter.

### PARALLAX-AT

MICRO MERICS PARALLAX-AT is one of the best graphic and letter quality printer interfaces available for ATARI® computers. Guaranteed to meet all of your ATARI printer interface requirements, the PARALLAX-A