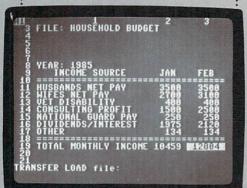

### INTEREST-ING!

Interest Rates Affect How Much You Save and How Much You Owe. Use Our BASIC Program to Compare Rates.

#### BY MICHAEL W. ECKER

Imagine that you have \$10,000 to save or invest. One bank tells you that it will offer you 10 percent simple annual interest (with no compounding) each year. This means that you will get 10 percent of your principal, or \$1,000, each year for the next 10 years. The only restriction is that you keep the money in the account for a 10-year period.

After 10 years, you'd have \$20,000 if your money was gaining 10 percent simple annual interest each year. After 10 years, you'd have \$22,080 if your money was gaining 8 percent interest, compounded quarterly. That's useful information.

However, by using our BASIC program, you'll also be able to find that for a shorter period of time—say, up to five years—the 10 percent offer actually gives a better return. That's also useful information.