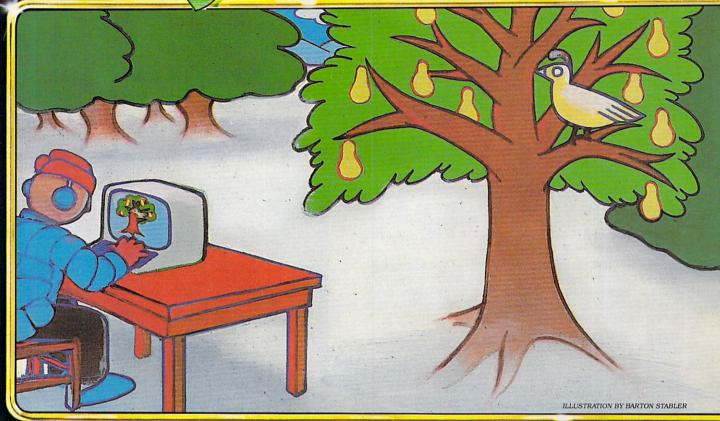

87

HOLIDAY PROGRAM

Deck the halls with Christmas Tree Construction Set for Apple and IBM PC & compatible computers.\*

92

HOLIDAY PROGRAM

'Tis the season to sing The Twelve Days of Christmas with music and lyrics for Apple, Atari, Commodore, IBM PC & compatible, Tandy, and TI computers.\*