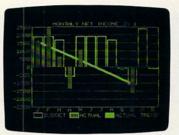

## WE'VE PUT 200,000 PEOPLE INTO ANALYSIS.

Making tax decisions before tax season. (Version 2.0/IBM\* and compatibles)

Analyzing your financial position with graphs and reports. (Version 1.4/ Macintosb")

Using graphics to capture your complete financial picture. (Version 1.5/ Apple<sup>®</sup> II family)

Using "What if?" analysis with budgeting to decide whether to lease or buy. (Version 1.1/Atari\* ST)