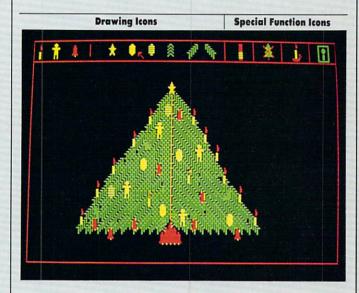

87

HOLIDAY PROGRAM

Deck the halls with Christmas Tree Construction Set for Apple and IBM PC & compatible computers.\*

92

HOLIDAY PROGRAM

'Tis the season to sing The Twelve Days of Christmas with music and lyrics for Apple, Atari, Commodore, IBM PC & compatible, Tandy, and TI computers.\*