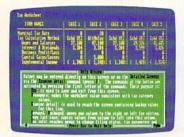

#### **HOW TO COMPUTE INTEREST**

Unless you use a calculator or like to make scientific calculations by hand, the simplest way to find out how much money you'll have after a certain period—or how much you will owe—is to use a standard formula (shown below) incorporated into a computer program. You can just respond to the program's simple questions and get a dollars-and-cents readout of where you stand. Here are the variables involved:

**PV** = **principal (present value)**, the amount of money on which the interest is based.

**R** = rate, the nominal annual interest rate.

**YR = time,** the number of years you leave the money in the account.

N=the number of compounding periods per year; i.e., the number of times per year interest is given. FV = the final amount (future value), or the amount of money the account will have if you start with PV dollars, invested for YR years at interest rate R, with compounding N times per year.

Thus, the formula for calculating compound interest is as follows:

$$FV = PV (1 + \frac{R}{N})^{N \times YR}$$

#### **RUN THE PROGRAM**

Type in the program, SAVE it, and RUN it.

To start, the program will ask, HOW MUCH PRINCIPAL IS BEING DEPOSITED? Don't use dollar signs or commas (e.g., enter 10000 to represent \$10,000). Then the program will ask: HOW MANY TIMES PER YEAR IS INTEREST BEING COMPOUNDED? If your bank advertises quarterly compounding, this means that it is giving interest four times per year, so you would use 4. For daily compounding, use 365 (some bankers use 360).

Next, the program will ask: WHAT IS THE NOMINAL ANNUAL INTEREST RATE (%)? Give the interest rate without the percent sign (e.g., enter 5 to represent 5 percent). At this point, the program will give you its first re-