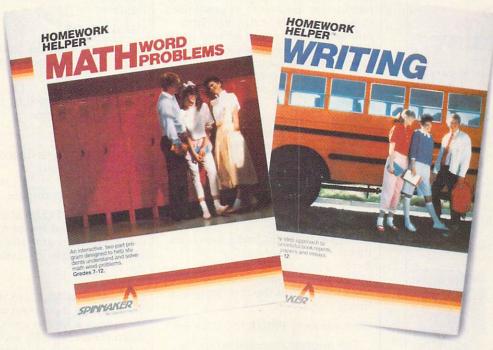

## WHY AREN'T YOUR TEENAGERS GETTING BETTER GRADES?

98% of all the students we surveyed have trouble doing homework. The result: frustration, confusion and poor test grades.

The biggest problem areas? Kids say writing skills and math word problems. Now there's a solution. THE HOMEWORK HELPERS™ from Spinnaker will help eliminate these problem areas.

#### MATH

MATH WORD
PROBLEMS helps
the student translate
word problems into
workable equations.
A step-by-step tutorial uses a unique
grid system for break-

grid system for breaking word problems into manageable parts. And it shows students how any math word problem can be analyzed in a methodical way. There's even a built-in algebra calculator that removes the drudgery of doing tiresome calculations.

Available for: Apple II series, Commodore 64/128 and IBM PC/XT/AT. You can find HOMEWORK HELPERS at your local retailer or order direct from us. Call 1-800-826-0706. Illinois residents call 1-800-826-1330. Only MasterCard, VISA and American Express accepted for phone orders.

#### WRITING

WRITING helps the student define the goals of a writing assignment. By answering a series of questions posed by the computer, the student gets a quick

BOOK REPORT CREATE IDEAS
What is the theme—the main idea—of Great
Expectations? Type your answer.

and easy first draft. Then, the draft pops into the word processor, where the student edits it into a final essay or book report, spellchecks it, prints it out and hands it in.

Only hard work will get your teenagers straight A's in school. THE HOMEWORK HELPERS are a step in the right direction.