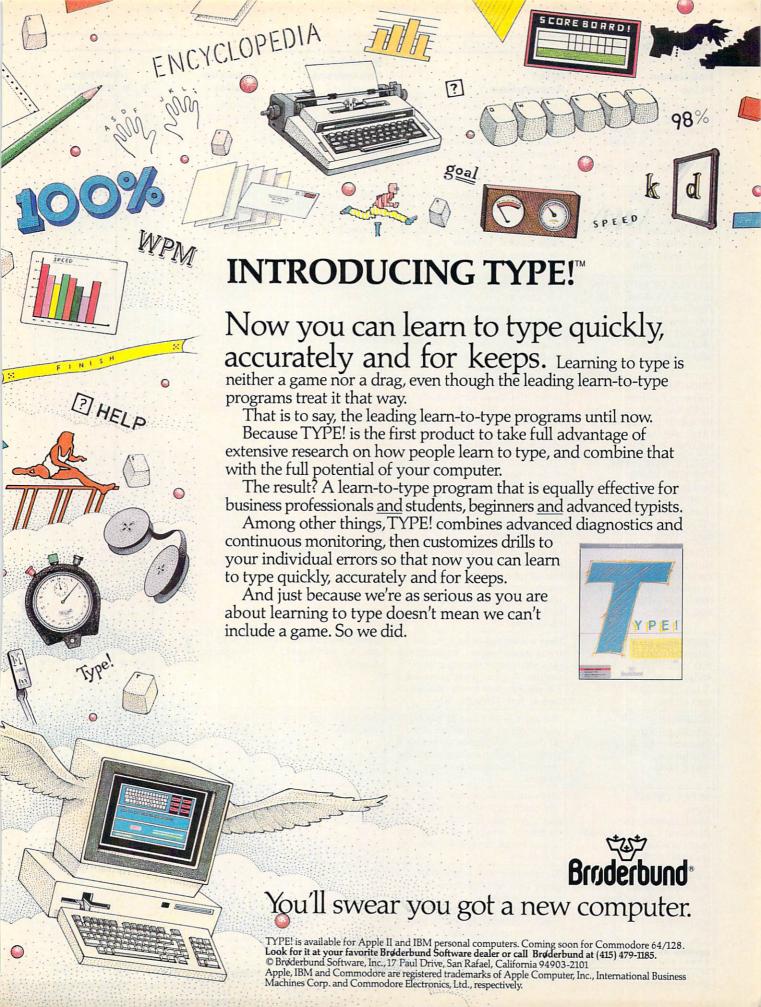

ory than most resident programs. —ZORNBERG                                          | IBM PC/PCjr.* 256K<br>and 2nd drive<br>recommended.                                         | Sold as is. User makes backup.                                                  | * *   | **      | **      | N/A       | Е |           |

RATINGS KEY O Overall performance: D Documentation: EH Error-handling: GQ Graphics quality: EU Ease of use: V Value for money: \* Poor: \*\* Average: \*\*\* Good: \*\*\* Excellent: NA Not applicable: E Easy: A Average: D Difficult: + Longer review follows chart

\*Titles listed for the IBM PC/PC/r will also run on many IBM PC compatibles: owing to the proliferation of compatibles, check with the publisher of the program or your dealer for compatibility.

124 FAMILY COMPUTING



| Title                                                                                                                                |                                                                                                                                                                                                                                             | Hardware/                                                                                                   |                                                                                                 |         |         |         |           |   |           |
|--------------------------------------------------------------------------------------------------------------------------------------|---------------------