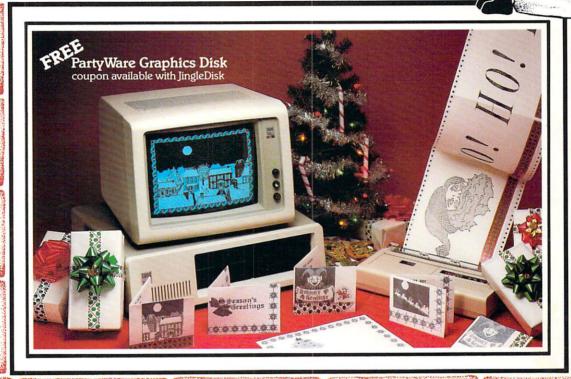

ething educational.





they're using, chances are they'll say an Apple® II.
It's the leading computer in education.

And one of the most popular computers in the larger world. Nearly 3,000,000 Apple II's are helping people in virtually every field of human endeavor.

So you can get as much out of one as your kid can. Which is why it makes so much sense to consider having an Apple II at home.

Besides, it's the only sure way to make your experts as expert as they think they are.



All you need is JingleDisk, your PC and printer, a little Holiday PrinterPaper and you'll create unique holiday cards even Santa won't forget!

After the cards are out and the gifts are given, just boot up your computer, turn up the sound and let JingleDisk entertain with Yuletide carols and vivid animations.



Available for Apple, Atari, Commodore and IBM formats.



# JingleDisk<sup>™</sup>

Holiday Card Maker & Greeting Disk

# Holiday PrinterPaper™ \$9.95

Three Colorful Printer Paper Designs & Four Sticker Designs!

Hi Tech Expressions, Inc., 2699 South Bayshore Drive, Suite 1000A, Coconut Grove, Florida 33133. 1-800-848-9273





MICRO MERICS MICROPRINT 2000 delivers big performance without knocking a big dent in your budget. This wonderfully affordable, fast 120 CPS, letter quality built-in, DO: MATRIX PRINTER has all of the features usually found only in more expensive models. MICROPRINT 2000 has graphics modes, tractor/friction feed, foreign language characters, bidirectional printing, snap-in cassette ribbon, user replaceable head, and standard parallel interface. With serial interfac