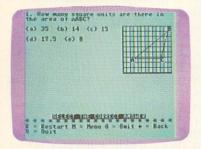

#### MATH

MATH WORD
PROBLEMS helps
the student translate
word problems into
workable equations.
A step-by-step tutorial uses a unique
grid system for break-

grid system for breaking word problems into manageable parts. And it shows students how any math word problem can be analyzed in a methodical way. There's even a built-in algebra calculator that removes the drudgery of doing tiresome calculations.