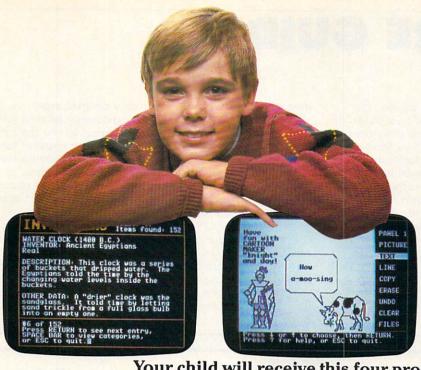

### Introducing Scholastic's Talking Text Writer. The amazing "talking" word processor that helps teach reading and writing.

Children's early attempts at reading and writing have a strong impact on their ability to learn.

That's why Scholastic developed the Talking Text Writer for your Apple. The amazing "talking" software that, with the Echo™ speech synthesizer, sounds out every letter, word, sentence or paragraph that your child types, in a clear, precise voice.

#### There's never been a better children's word processor.

And it comes with an Activities Pack, crammed with fun learning ideas and a disk full of classic children's stories specially selected by Scholastic for your computer to read aloud. Each story comes with its own beautifully illustrated text so your child can follow along and hear each word come alive.