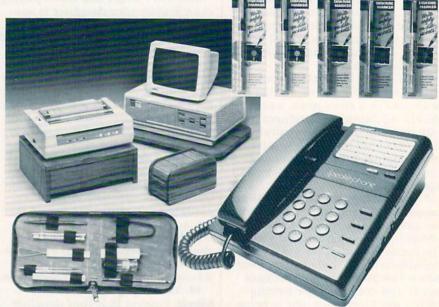

## GIFT IDEAS FOR HOME-WORKERS Spruce Up That Make-do Office with Something Bright, New, and Useful BY KAREN KANE

Most home offices are put together piecemeal, using old furniture found in attics or purchased at tag sales. While this is certainly the cheapest way to get started, rusty metal bridge chairs and flickering desk lamps become unacceptable the more time one spends with them. If you know someone working in a makeshift office, the holiday season is an ideal time to surprise him or her with a bright new object to spruce up the surroundings.

People's work habits are often peculiar and always particular. To choose the right office gift, fish for ideas and drop subtle suggestions to see what kind of reaction you get. Look around the home office and note what's missing or in bad shape. If you can, watch people while they work. Do they fidgit in their seats, squint or rub their eyes from improper lighting, or constantly shuffle disks and papers around in a disorganized mess?

These clues can lead you to the perfect gift. Here are just a few of the products available to make any home office more comfortable and complete. (For more shopping tips and ideas, refer to "Setting Up Your Home Office," in the July 1986 issue.)

#### **FURNITURE & LIGHTS**

The most important piece of furniture in an office is the chair. The Rolls Royce of ergonomically designed office chairs comes from Herman Miller, Inc. The Ergon Operational Chair (\$500-\$1,300) and Equa low-back work chair with arms (\$485-\$1,200) are a far cry from a rusty bridge chair and can be customized with any option-from pneumatic adjustments to leather upholstery. Even if you can't afford a Herman Miller, test one out and then shop for the features you find most appealing, at prices that are comfortable, as well.

Most office-supply stores have

KAREN KANE is the technical associate of FAMILY COMPUTING. She wrote "History Meets Technology" in the July issue.

A sampling of practical gifts suited for the home office.

good ergonomic chairs, with fivepronged bases, a back rest, and seat controls. Prices for these ergonomic chairs start at about \$100. For under \$100, you're more likely to get a less sturdy "typing chair."

Another comfortable seating option is the Back Chair from RAM (\$30). This inexpensive clone of the Danish Balans Chair lets you sit (or more accurately, kneel) in such a way that your weight is distributed between your legs and back. The chair also has wheels.

One product that few people think of is a footrest. But it certainly helps circulation in the legs. The Footrise adjustable footrest (\$30) and the Foot Flexer with vibration (\$70) from Computerise Inc. can reduce pressure on the legs and help relax the whole body.

A workstation should have both background light and an adjustable area (desk) lamp. The Electrix Halogen Lamp, available from Sharper Image (desk model, \$99, floor model, \$149), is specially designed to enhance a work area and occupy little space. Its fully adjustable arm lets you direct light exactly where it's needed. According to the manufacturer, the energy-saving light produced by this lamp is the closest ap-

proximation to natural sunlight available, and it reduces glare on the desk and computer.

#### **TELEPHONES**

Some people "live" on the telephone, and fancy new phones designed for various needs are one of the hot product areas this year. Here are just two of many choices.

The Free Hands Telephone Headset from Global Computer Supplies enables you to use both hands for your work while talking on the telephone. It comes with cushioned earpads, plugs into modular phones, and lets you alternate between a headset and conventional receiver by flipping a switch (\$44.95 for one-ear sound, \$64.95 for two-ear sound).

Sharp Speakerphone (\$89) is a sleek two-way speakerphone that lets you carry on telephone conversations without lifting the receiver. You can also program it to dial your 20 most frequently called numbers.