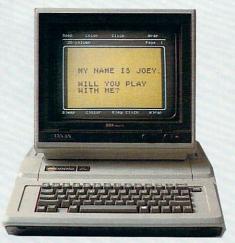

### Introducing Scholastic's Talking Text Writer. The amazing "talking" word processor that helps teach reading and writing.

Children's early attempts at reading and writing have a strong impact on their ability to learn.

That's why Scholastic developed the Talking Text Writer for your Apple. The amazing "talking" software that, with the Echo™ speech synthesizer, sounds out every letter, word, sentence or paragraph that your child types, in a clear, precise voice.

#### An infinitely patient teacher.

Children learn through repetition. With this incredible software, children not only see what they are writing. They also hear every single letter, word, or whole story repeated back to them-as many times as they need to begin to read and write. So they never have to feel embarrassed if they don't learn something the first time.

Never before have children had so much fun explor-

ing language. Which means with Talking Text Writer they want to spend more time learning to read and write.

Works with the 128K Apple IIe and IIGS

Talking Text Writer is truly a learning tool for all ages. It has a "Big Type" letter display in a rainbow of colors that makes it the ideal word processing program for younger children. And 40- and 80-column display for older learners.