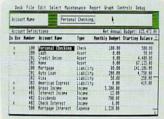

## WE'VE PUT 200,000 PEOPLE INTO ANALYSIS.

Making tax decisions before tax season. (Version 2.0/IBM\* and compatibles)

Analyzing your financial position with graphs and reports. (Version 1.4/ Macintosb")

Using graphics to capture your complete financial picture. (Version 1.5/ Apple<sup>®</sup> II family)

Using "What if?" analysis with budgeting to decide whether to lease or buy. (Version 1.1/Atari\* ST)