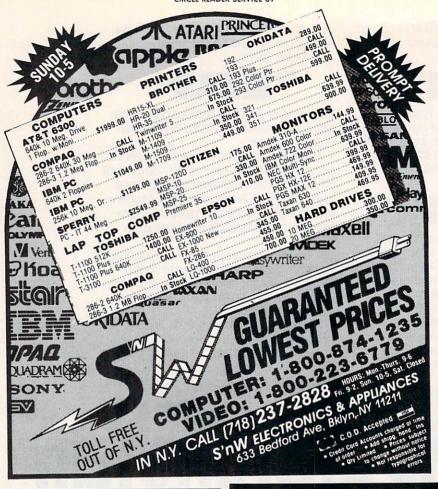

First, the concept, structure and setup of a data base, one of the computer's most important business applications.

And then, a lesson on word-processing, the skill that has turned the computer into the world's most valuable tool.

This revolutionary software package is available at your computer or software dealer for only \$49.95 complete, including an easy-to-use manual and two 51/4" disks.

So discover Success With Typing. A keyboard course so comprehensive, virtually the only thing it doesn't provide is fingers.

# THE QUICKEST ROUTE FROM COMPUTER MYSTERY TO COMPUTER MASTERY.

For Apple II series, 64K, Tandy 1000, IBM PC and compatibles



THE FIRST COMPLETE TYPING COURSE THAT UNLOCKS THE POWER OF YOUR COMPUTER

□□ Scholastic



**SUCCESS WITH TYPING.** 

CIRCLE READER SERVICE 75



# PROGRAMMING



#### MASTER COMPUTERS IN YOUR OWN HOME

Now you can write programs and get a computer to do just what you want. Get the most out of any computer, and avoid having to pay the high price of pre-packaged software.

#### LEARN AT YOUR OWN PACE IN YOUR SPARE TIME

Our independent study program allows you to learn about computers, operations, applications and programming in your spare time, at home. Our instructors provide you with one-on-one counseling.

#### LEARN EVEN BEFORE YOU DECIDE ON A COMPUTER

Everything is explained in simple language. You will enjoy learning to use a computer—EVEN IF YOU DON'T OWN ONE. Learn to program on any personal computer; IBM, APPLE, COMMODORE, TRS, and more.

# BE YOUR OWN COMPUTER EXPERT

Programming is the best way to learn to use computer